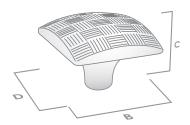

#### TESSELLATE KNOB

| FINISH            | CODE       | нс | L | W/D  | P/H  |
|-------------------|------------|----|---|------|------|
| Antique Brass     | 752.034.03 | -  | - | 34mm | 24mm |
| Oil Rubbed Bronze | 752.034.80 | -  | - | 34mm | 24mm |
| Brushed Tin       | 752.034.85 | -  | - | 34mm | 24mm |

HC Hole Centres (A)
L Overall Length (B)
W/D Width or Diameter (D)
P/H Projection or Height (C)