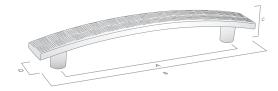

#### TESSELLATE HANDLE

| FINISH            | CODE       | НС    | L     | W/D  | P/H  |
|-------------------|------------|-------|-------|------|------|
| Antique Brass     | 752.096.03 | 96mm  | 136mm | 16mm | 24mm |
| Oil Rubbed Bronze | 752.096.80 | 96mm  | 136mm | 16mm | 24mm |
| Brushed Tin       | 752.096.85 | 96mm  | 136mm | 16mm | 24mm |
| Antique Brass     | 752.128.03 | 128mm | 161mm | 20mm | 25mm |
| Oil Rubbed Bronze | 752.128.80 | 128mm | 161mm | 20mm | 25mm |
| Brushed Tin       | 752.128.85 | 128mm | 161mm | 20mm | 25mm |

HC Hole Centres (A)
L Overall Length (B)
W/D Width or Diameter (D)
P/H Projection or Height (C)